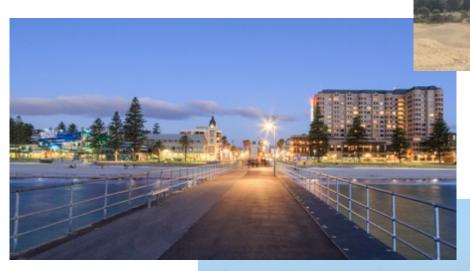

## Staying (National Rally)

Stamford Grand Adelaide Glenelg three nights

### Saturday

- Show & Shine car display on Saturday morning.
- In the afternoon, explore Glenelg on your own before boarding a bus to dinner venue.