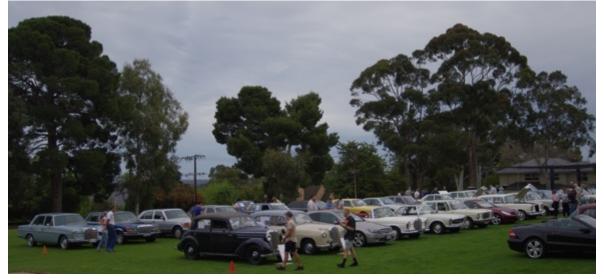

### Saturday

- Show & Shine car display on Saturday morning.
- In the afternoon, explore Glenelg on your own before boarding a bus to dinner venue.