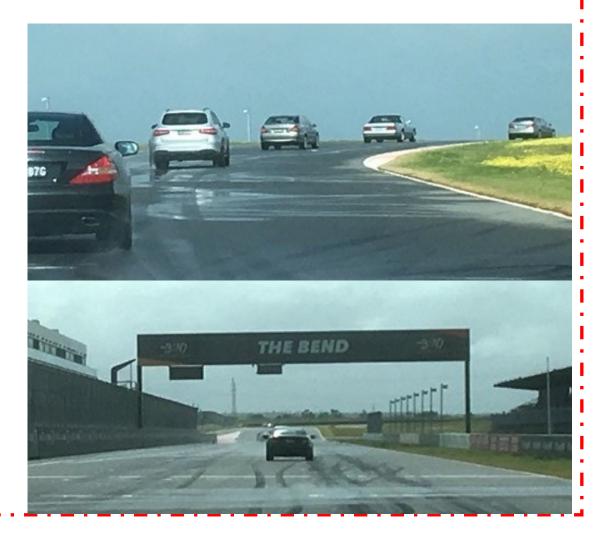

# **Pre-Rally**

(proposed only)

Experience motorsport at Australia's #1 racetrack......

# Pre-Rally Activity (proposed)

- The Bend Motorsport Park is a state of the art, world-class motorsport facility. Opened in 2018, in 2019 it was named Motorsport Facility of the Year.
- Registrations of interest will be taken for a proposed pre-rally activity including overnight accommodation (Thursday night) with a cruise the bend experience in your own car (Friday).