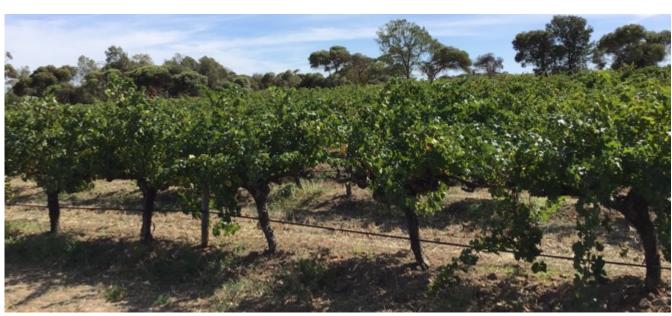

### Monday

 Drive from Glenelg to Birdwood in the Adelaide Hills. Visit the National Motor Museum with light lunch included.

Spend two days exploring
Barossa valley renowned for its wine, food and craft. There will be time to explore on your own.