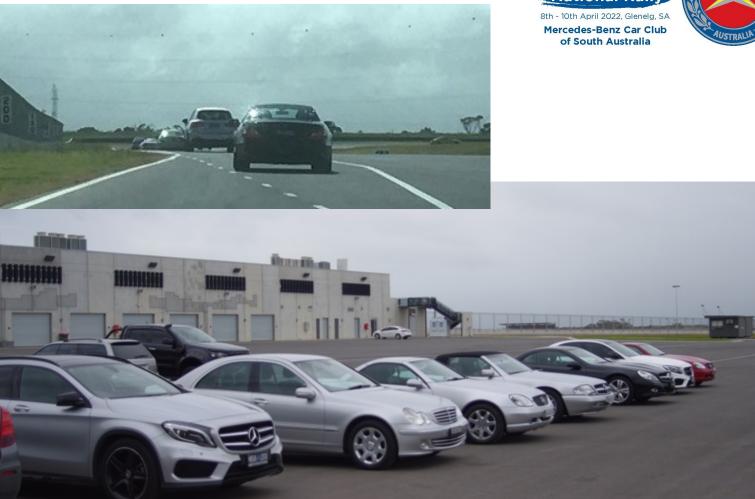

# **Pre-Rally**

(proposed only)

Experience motorsport at Australia's #1 racetrack......

# Pre-Rally Activity (proposed)

- The Bend Motorsport Park is a state of the art, world-class motorsport facility. Opened in 2018, in 2019 it was named Motorsport Facility of the Year.
- Registrations of interest will be taken for a proposed pre-rally activity including overnight accommodation (Thursday night) with a cruise the bend experience in your own car (Friday).