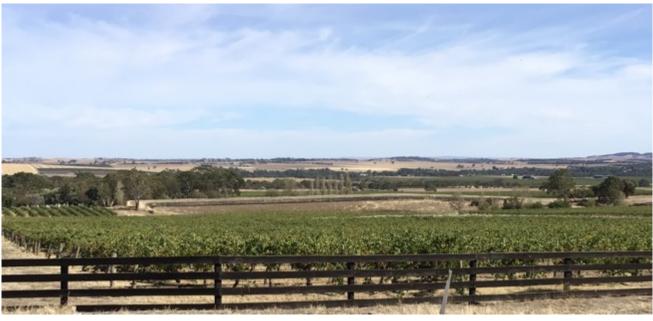

### Monday

 Drive from Glenelg to Birdwood in the Adelaide Hills. Visit the National Motor Museum with light lunch included.

Spend two days exploring
Barossa valley renowned for its wine, food and craft. There will be time to explore on your own.